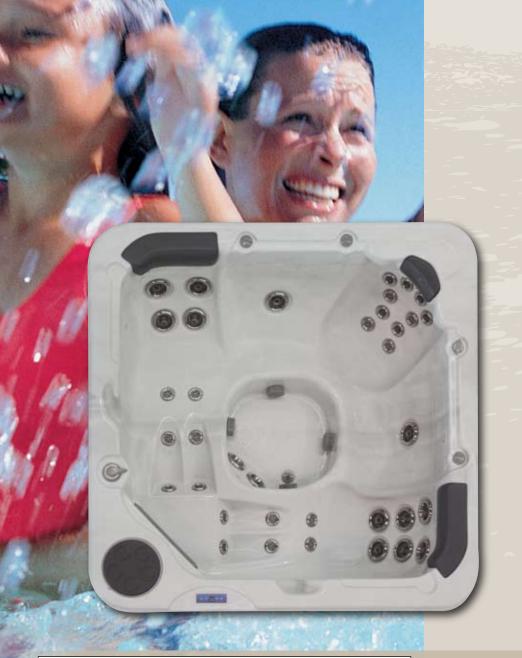

## **Tempest**

Bring luxury to your lifestyle with a Cyclone Spa.

The Tempest boasts 38 hydrotherapy and air massage jets providing massage variations to suit all your needs. With room for 5 including 2 varying depth comfortable loungers and reverse moulded neck jets the Tempest provides the perfect space for you and your family.

## **TEMPEST**

| SPECIFICATIONS                         |                                       |
|----------------------------------------|---------------------------------------|
| Required Power 240volts                | Load Shed 20amps, Fully Loaded 32amps |
| Seating Capacity                       | 5                                     |
| Water Capacity Lt (1 Lt = approx 1 KG) | 860                                   |
| Dry Weight (KG)                        | 285                                   |
| Dimensions (mm)                        | 1940mm x 1940mm x 840mm               |
| PUMPS & FILTRATION EQUIPMENT           |                                       |
| Aqua-flo 24 Hour Filtration System     | Yes                                   |
| 4.8 BHP Single Speed Pump (825LPM)     | 2 x Pumps (1650LPM)                   |
| Stainless Steel Heater                 | 3 KW                                  |
| JETS                                   |                                       |
| Adjustable Neck Jets                   | 2                                     |
| Hurricane Directional Jets             | 10                                    |
| Hurricane Swirl Jets                   | 4                                     |
| Micro Hurricane Pulsating Jets         | 3                                     |
| Mini Hurricane Directional Jets        | 12                                    |
| Mini Hurricane Pulsating Jets          | 8                                     |
| Ozone Jets                             | 1                                     |
| TOTAL NUMBER OF JETS                   | 42                                    |
| FEATURES                               |                                       |
| ABS Plastic Base                       | Standard                              |
| Light                                  | Multi-Colour Mood Light               |
| Balboa Ozone Water Purification System | Standard                              |
| Aromatherapy System                    | Standard                              |
| Western Red Cedar Cabinet              | Standard                              |
| Eternawood Cabinet (Maintenance FREE)  | Optional                              |
| Stainless Steel Jets                   | Optional                              |
| SAFETY                                 |                                       |
| Tapered Lockable Hardcover             | Standard                              |