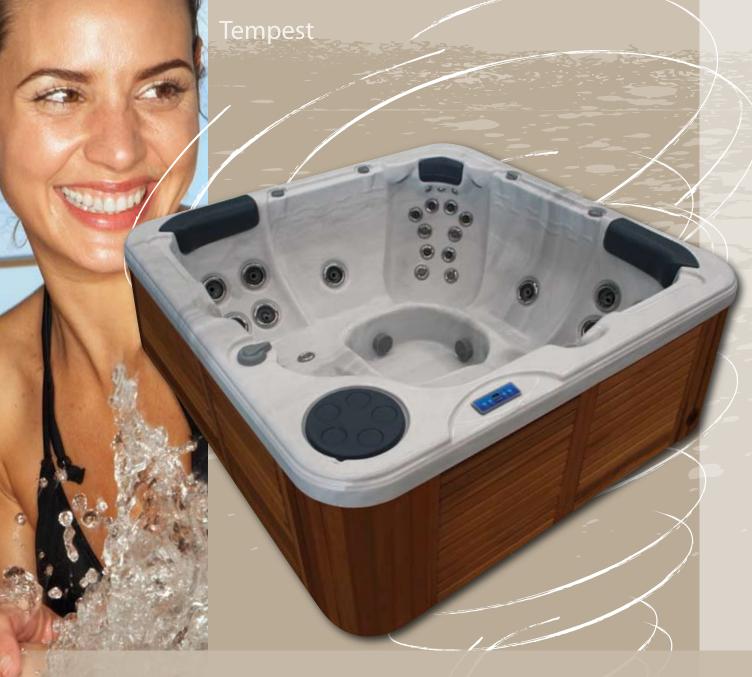

## **Tempest**

Bring luxury to your lifestyle with a Cyclone Spa.

The Tempest boasts 38 hydrotherapy and air massage jets providing massage variations to suit all your needs. With room for 5 including 2 varying depth comfortable loungers and reverse moulded neck jets the Tempest provides the perfect space for you and your family.

The Tempest comes complete with the ultra-quiet exclusive Water Management System, providing hassle free, pure clear water all year round.

Immerse yourself in total hydrotherapy bliss where you can relax and rejuvenate in the privacy of your own home.